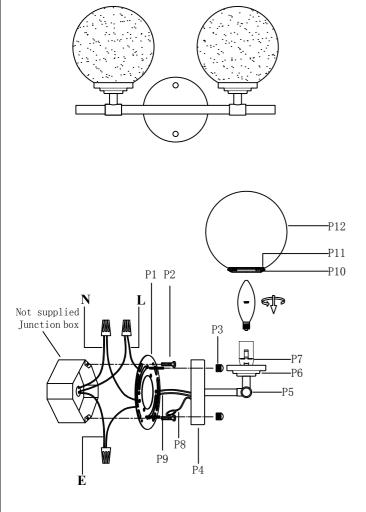

## **Installation instructions:**

- 1. Black wire from ceiling(junction box) attaches to "L"wire from the fixture.
- 2. White wire from ceiling(junction box) attaches to "N"wire from the fixture.
- 3. "E" wire from the fixture is attaced to the mounting bracket and an additional "E" wire from the mounting bracket must be secured to the junction box.
- 4. Secure mounting bracket to the junction box.
- 5.Insert the mounting bracket screw(P2) into the mounting bracket (P1).
- 6.Useing the nut(P3) to lock the lamp body onto the mounting bracket (P1) on the wall.
- 7.Install E12 light source.(Bulbs not supplied).
- 8. Twist the glass shade(P12) onto the lamp body.

The end!

| Part Number     | Part | Picture     | Description                     | Qty |
|-----------------|------|-------------|---------------------------------|-----|
| MB7R03          | P1   |             | Mounting bracket<br>Φ4"*H1.2"   | 1   |
|                 | P2   |             | Mounting bracket screw          | 2   |
| P-LD7301W15CH-1 | Р3   |             | Nut                             | 2   |
|                 | P4   |             | Backplate (Φ4.7"*H1")           | 1   |
|                 | P5   | <del></del> | Double head tube (L14.5"*H1.6") | 1   |
|                 | P6   |             | Multilayer cup<br>Φ2.8"*H0.8"   | 2   |
|                 | P7   |             | E12 holder                      | 2   |
|                 | P8   |             | UL18#Ground wire, L9.8"         | 1   |
|                 | Р9   | $\approx$   | UL18#, L8″                      | 1   |
| GS7R02CH        | P10  |             | Aluminum ring<br>Φ2.7"*H0.3"    | 2   |
|                 | P11  |             | Plate<br>Ф1.8"*Т0.1"            | 2   |
|                 | P12  |             | Glass shade<br>Φ5.9"*H5.7"      | 2   |

<sup>&</sup>quot;L" = Hot wire

<sup>&</sup>quot;N" = Neutral wire

<sup>&</sup>quot;E" = Ground wire